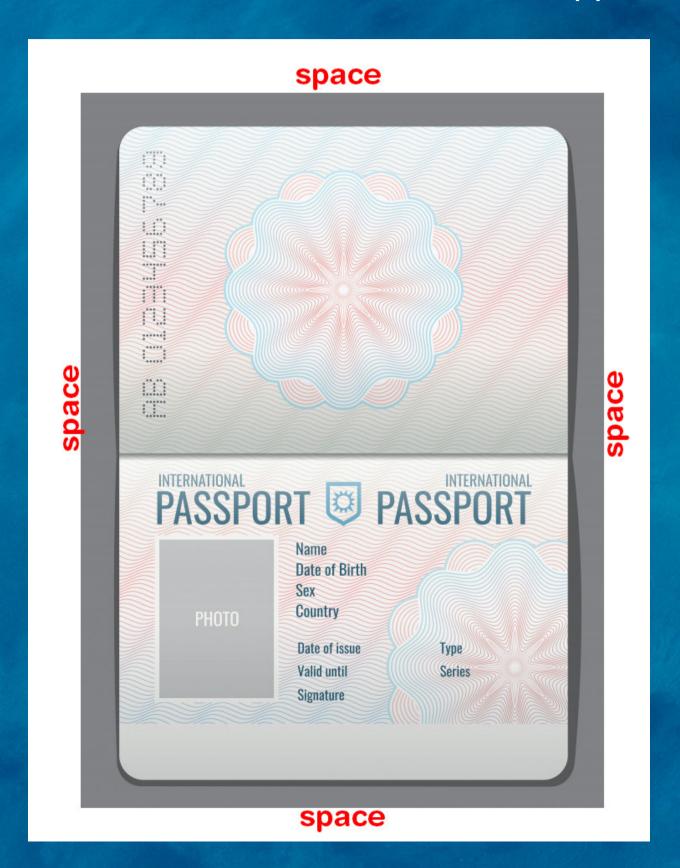

## HOW TO COMPLETE VERIFICATION\_2

Make sure all documents are not cropped, with spaces on all 4 corners