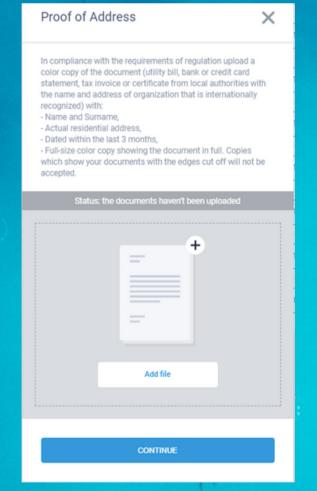

- 3. Click EDIT (Identity verification)
- Update your name, gender and Date of birth
- Upload your ID

- 4. Click EDIT (Proof of Address)
  - Update your address
- Upload your proof of address

## **Proof of address**

- Utility Bills
- Bank statement
- Barangay certificate