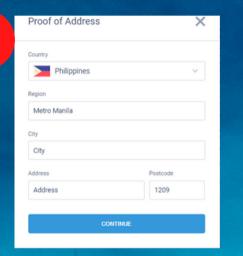

- 3. Click EDIT (Identity verification)
- Update your name, gender and Date of birth
- Upload your ID

- 4. Click EDIT (Proof of Address)
  - Update your address
- Upload your proof of address