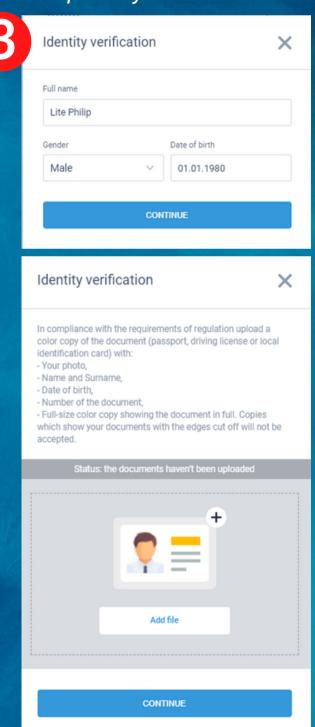

- 3. Click EDIT (Identity verification)
- Update your name, gender and Date of birth
- Upload your ID

- 4. Click EDIT (Proof of Address)
  - Update your address
- Upload your proof of address